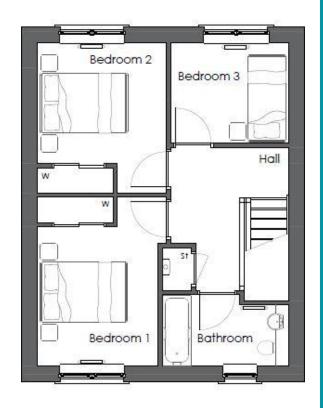

### **First Floor**

#### 1st Floor

| Bedroom 1      | 3.31 x 2.86 |
|----------------|-------------|
| Bedroom 2      | 3.06 x 2.88 |
| Bedroom 3      | 2.80 x 2.40 |
| Bathroom       | 3.00 x 1.70 |
| Gross Internal | 91.6m²      |
|                |             |