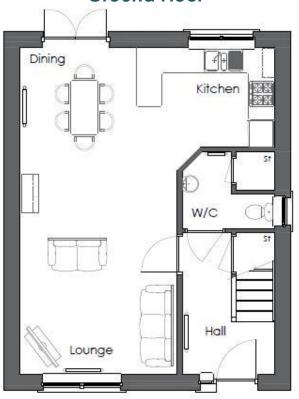

## **Ground Floor**

#### **Ground Floor**

| Lounge         | 5.34 x 3.68 |
|----------------|-------------|
| Kitchen/dining | 5.96 x 2.35 |
| WC             | 2.16 x 1.80 |